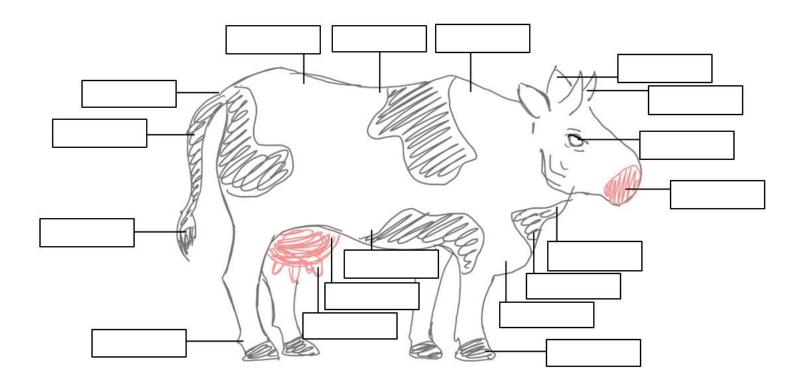

# **COW ANATOMY WORKSHEET**

| LOIN | SWITCH  | HORN | EYE    | FLANK | MUZZLE  |  |
|------|---------|------|--------|-------|---------|--|
| ВАСК | TAIL    | NECK | DEWLAP | UDDER | BRISKET |  |
| HOOF | WITHERS | TEAT | PIN    | EAR   | DEWCLAW |  |