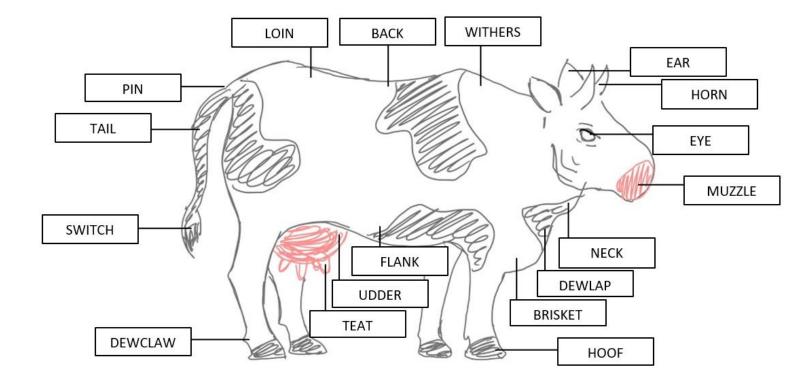

## **SECTION A:**

# **COW ANATOMY WORKSHEET**



| LOIN | SWITCH  | HORN | EYE    | FLANK | MUZZLE  |  |
|------|---------|------|--------|-------|---------|--|
| ВАСК | TAIL    | NECK | DEWLAP | UDDER | BRISKET |  |
| HOOF | WITHERS | TEAT | PIN    | EAR   | DEWCLAW |  |

### **COW ANATOMY WORKSHEET ANSWERS**



## **SECTION B**:

### **WHICH VETERINARIAN?**

Sort which animals are helped by different veterinarians

| Companion Anin<br>Vet | nal   | Food Animal<br>Vet |        | loo Animal<br>Vet   |
|-----------------------|-------|--------------------|--------|---------------------|
|                       |       |                    |        |                     |
|                       |       |                    |        |                     |
|                       |       |                    |        |                     |
|                       |       |                    |        |                     |
|                       |       |                    |        |                     |
|                       |       |                    |        |                     |
|